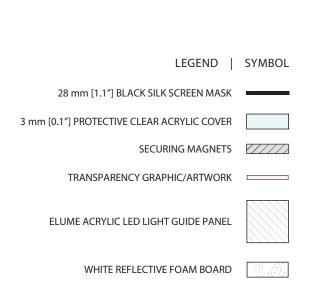

## Elume SlimBox | Magnetic Lid Frame - Profile Drawing

MODEL: ELSB-12e

| <i>ELumanation</i>     |
|------------------------|
| LED LIGHTING SOLUTIONS |

1621-38 McEwen Drive, Lakeview Industrial Park Whitby, ON. Canada T - 416.225.6400 E - info@elumanation.com W - www.elumanation.com

JOB TITLE:

Elume SlimBox | Magnetic Lid Frame - Profile Drawing

ELSB-12e