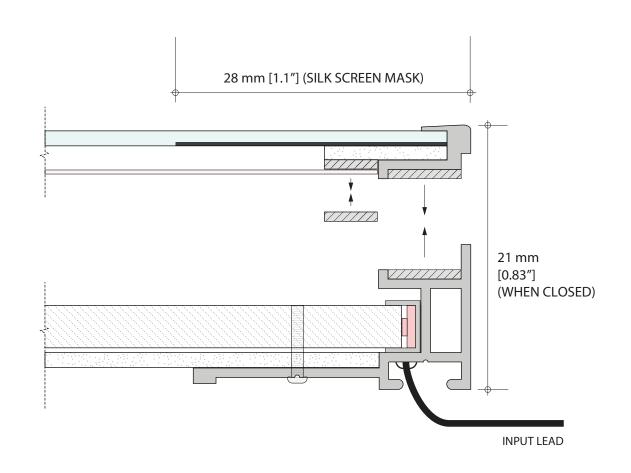

## Elume SlimBox | Magnetic Lid Frame - Profile Drawing

MODEL: ELSB-12e

| <i>ELumanation</i>     |
|------------------------|
| LED LIGHTING SOLUTIONS |

1621-38 McEwen Drive, Lakeview Industrial Park Whitby, ON. Canada T - 416.225.6400 E - info@elumanation.com W - www.elumanation.com

JOB TITLE:

Elume SlimBox | Magnetic Lid Frame - Profile Drawing

ELSB-12e